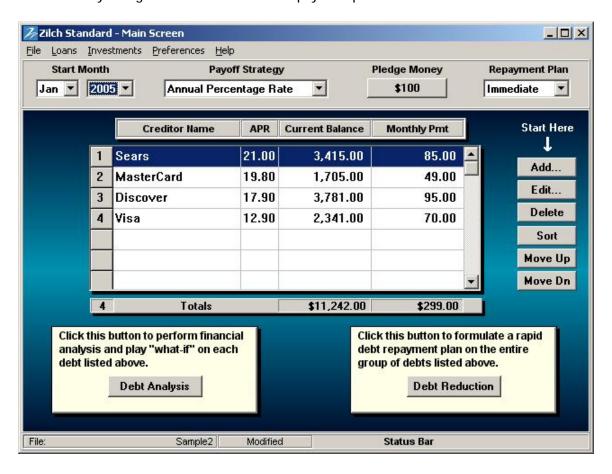

# Case Study: Sample 2

- 4 Credit Cards
- Total Debt \$11,242
- Pledge Money \$100\*
- \* Extra money that gets added into the debt repayment plan each month

After the data has been entered click the "Debt Reduction" button.

This is where you view the results of your debt reduction plan and print off the reports.

**Normal Payoff Method:** This is what happens when the minimum amount due is sent to the creditors each month.

Payoff Time: 25 yrs 4 mosTotal Interest Paid: \$15,083Total Money Paid: \$26,325

Accelerate Payoff Method: This is what happens when you follow the repayment plan created by our Zilch Standard Debt Reduction software:

Payoff Time: 3 yrs 1 moTotal Interest Paid: \$3,394Total Money Paid: \$14,636

Time Saved: 22 yrs 3 mos Money Saved: \$11,689

The Payoff Summary Report, Monthly Payment Schedule, and Monthly Balance Report are on the next few pages.

Payoff Strategy: Annual Percentage Rate Date Prepared: 1/17/2005 Page 1

Pledge Money: \$100

Start Month: Jan 2005

| Payoff<br><u>Priority</u> | Creditor Name | <u>APR</u> | Starting<br><u>Balance</u> | Monthly<br><u>Payment</u> | <u>Interest</u> |
|---------------------------|---------------|------------|----------------------------|---------------------------|-----------------|
| 1                         | Sears         | 21.00      | 3,415.00                   | 85.00                     | 7,096.53        |
| 2                         | MasterCard    | 19.80      | 1,705.00                   | 49.00                     | 1,857.39        |
| 3                         | Discover      | 17.90      | 3,781.00                   | 95.00                     | 4,973.67        |
| 4                         | Visa          | 12.90      | 2,341.00                   | 70.00                     | 1,155.53        |
|                           | Totals        |            | 11,242.00                  | 299.00                    |                 |