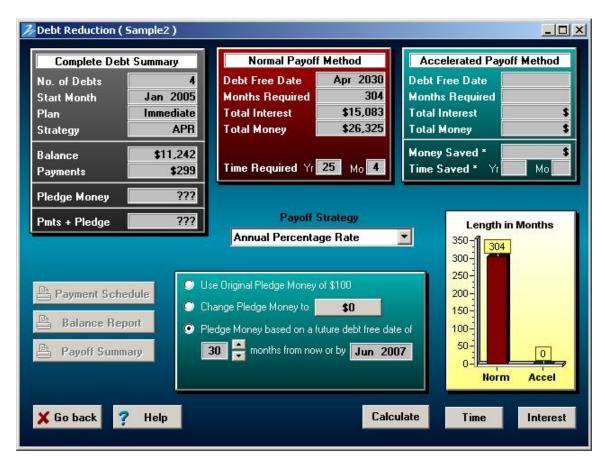

#### Questions & What If's:

What if you wanted to be out out debt in 2 yrs 6 mos? How do I create a plan to handle that?

- 1. Go to the "Debt Reduction" screen and click the 3rd radio button in the middle of the screen. This lets you "Dial A Date" that you want to become debt free on.
- 2. Next, click the little up arrow until it reaches 30 months which is 2 yrs 6 months.
- 3. Notice the "???" in the Complete Debt Summary box. This means you need click the calculate button to create a new debt repayment plan.

4. Click the calculate button to create a new debt repayment plan.

You now have a new debt repayment plan for getting out of debt by the date you specified. In this case 30 months or 2 yrs 6 mos.

Look at the box in the upper right corner called "Accelerator Payoff Method". It shows a Debt Free dat of Jun 30 2007 which is 30 months away.