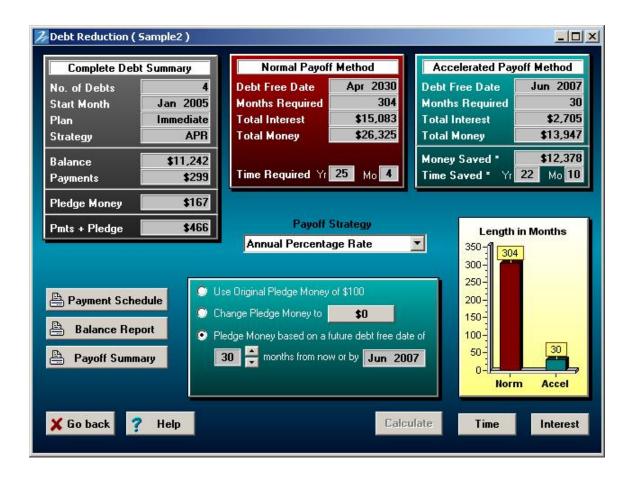

4. Click the calculate button to create a new debt repayment plan.

You now have a new debt repayment plan for getting out of debt by the date you specified. In this case 30 months or 2 yrs 6 mos.

Look at the box in the upper right corner called "Accelerator Payoff Method". It shows a Debt Free dat of Jun 30 2007 which is 30 months away.

Look at the box in the upper left corner called "Complete Debt Summary". It tells you that you need to use \$167 in Pledge Money in order to get out of debt in 30 months.

The new Payoff Summary Report and Monthly Payment Schedule on the next couple pages.

| ZilchWorks Payoff Method |                           |  |  |  |  |  |  |  |
|--------------------------|---------------------------|--|--|--|--|--|--|--|
| Debt Free Date           | Jun 2007<br>(2 Yrs 6 Mos) |  |  |  |  |  |  |  |
| Total Interest Paid      | \$2,705                   |  |  |  |  |  |  |  |
| Total Money Paid         | \$13,947                  |  |  |  |  |  |  |  |
| Number of Months Requ    | uired 30                  |  |  |  |  |  |  |  |
| Money Saved              | \$12,378                  |  |  |  |  |  |  |  |
| Time Saved               | 22 Yrs 10 Mos             |  |  |  |  |  |  |  |