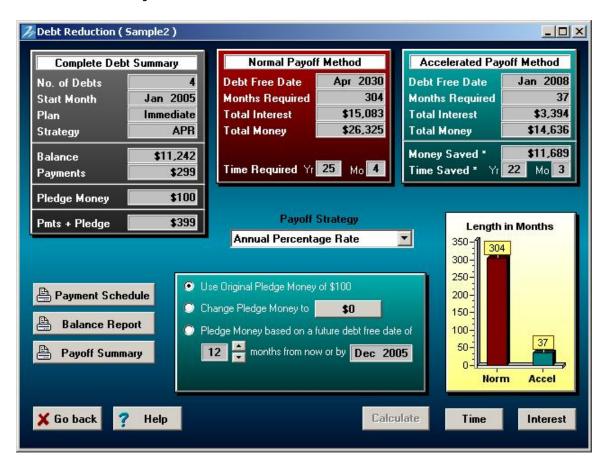

This is where you view the results of your debt reduction plan and print off the reports.

**Normal Payoff Method:** This is what happens when the minimum amount due is sent to the creditors each month.

Payoff Time: 25 yrs 4 mosTotal Interest Paid: \$15,083Total Money Paid: \$26,325

Accelerate Payoff Method: This is what happens when you follow the repayment plan created by our Zilch Standard Debt Reduction software:

Payoff Time: 3 yrs 1 moTotal Interest Paid: \$3,394Total Money Paid: \$14,636

Time Saved: 22 yrs 3 mos Money Saved: \$11,689

The Payoff Summary Report, Monthly Payment Schedule, and Monthly Balance Report are on the next few pages.

### **Normal Payoff Method**

| Debt Free Date        | Apr 2030       |
|-----------------------|----------------|
|                       | (25 Yrs 4 Mos) |
| Total Interest Paid   | \$15,083       |
| Total Money Paid      | \$26,325       |
| Number of Months Requ | ired 304       |

| ZilchWorks Payoff Method |                          |  |  |  |  |  |  |  |
|--------------------------|--------------------------|--|--|--|--|--|--|--|
| Debt Free Date           | Jan 2008<br>(3 Yrs 1 Mo) |  |  |  |  |  |  |  |
| Total Interest Paid      | \$3,394                  |  |  |  |  |  |  |  |
| Total Money Paid         | \$14,636                 |  |  |  |  |  |  |  |
| Number of Months Requ    | iired 37                 |  |  |  |  |  |  |  |
| Money Saved              | \$11,689                 |  |  |  |  |  |  |  |
| Time Saved               | 22 Yrs 3 Mos             |  |  |  |  |  |  |  |